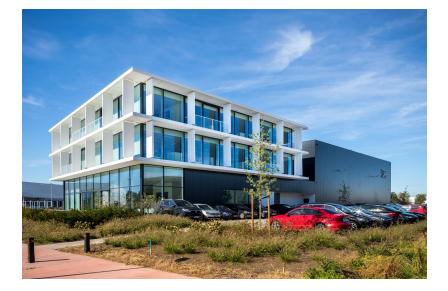

Architects Sebastian Mortelmans Architecten

> Engineering Office LingK

Surface area above ground 2 160m<sup>2</sup>

> Construction period 8 months

> > **Start work** 04-2017

End of work 12-2017

On an 8,700 m<sup>2</sup> site in the Veedijk industrial zone, we built new offices, a warehouse and a production area for Tokheim Solutions. All together amounting to 2,160 m<sup>2</sup>. From this new site, some 170 people are responsible for sales, installation and service of Tokheim and Kärcher products.