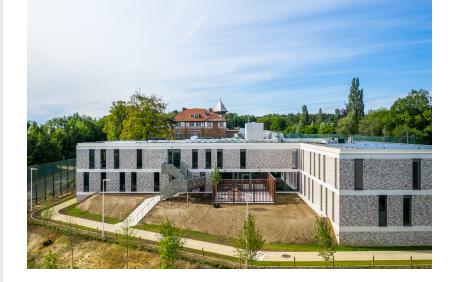

## De Grubbe juvenile detention centre - Everberg

## **Project Details**

Activities Buildings Education Residential

Contractors Willemen Bouw

location Hollestraat 78 3078 Everberg Belgium Vlaams Brabant BE

Client Vlaamse Overheid - Agentschap Facilitair Bedrijf

**Price** €12.000.000

Architects Assar LLOX Architects

**Construction period** 4 years 2 months

**Start work** 02-2018

End of work 04-2022

The existing buildings at De Grubbe were in poor condition and also too small. A master plan was therefore drawn up for the complete renovation of the site. The old buildings were demolished and replaced by a new building (Building A - 2018-2019) with capacity for 50 young people. In 2020, all the remaining, unplanned buildings also made way for a second new building (Building B - 2020-2022) with 40 places.