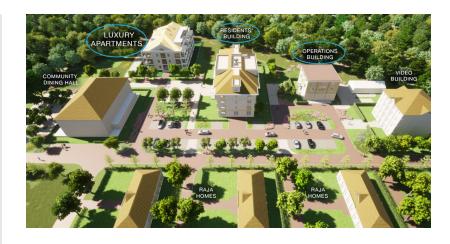

The 3 buildings will be erected simultaneously. They are:

- MERU operating building: a facility building for support services;
- MERU resident building: a residential building with 72 studios;
- MERU apartment building: a complex with 29 flats.