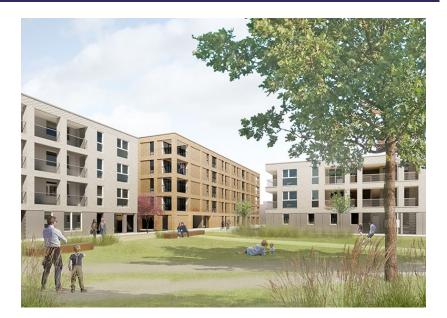

# **Start work** 06-2022

End of work

05-2025

Demolition of the current apartment buildings and replacement construction with 5 newly built apartment buildings with a total of 105 residential units, communal areas, underground parking and separate above-ground bicycle parking.

The social housing blocks in the Neerheide-Overheide district dated from the 1950s and were in poor condition. They were therefore demolished and will be replaced by 105 new flats with mainly one and two bedrooms.

The appearance and character of the neighbourhood will change radically as a result of this replacement building project. There will be underground parking spaces for residents and five modern residential complexes, with variations in height.

Sustainability in material use is high on the priority list in this project, and great attention will also be paid to the green character of the neighbourhood. Rearranging the residential complexes will free up space to create a 'Tiny Forest'. This is a smaller dense forest with only native trees, where local residents can walk and unwind. The park of Neerheide-Overheide will seamlessly merge into the Pennepoelpark and in that sense contribute to making Mechelen-Noord one of the greenest neighbourhoods in Mechelen. In turn, the new neighbourhood will be linked to the greenery of the Oud-Oefenplein, which will be redesigned.