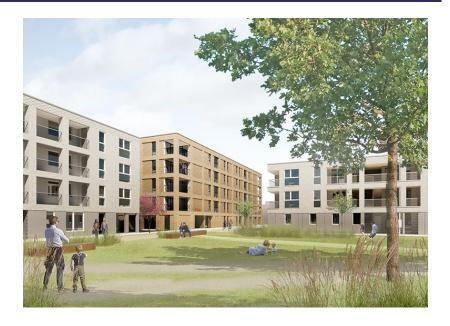

The social housing blocks in the Neerheide-Overheide district dated from the 1950s and were in poor condition. They were therefore demolished and will be replaced by 105 new flats with mainly one and two bedrooms.

The appearance and character of the neighbourhood will change radically as a result of this replacement building project. There will be underground parking spaces for residents and five modern residential complexes, with variations in height.

Sustainability in material use is high on the priority list in this project, and great attention will also be paid to the green character of the neighbourhood. Rearranging the residential complexes will free up space to create a 'Tiny Forest'. This is a smaller dense forest with only native trees, where local residents can walk and unwind. The park of Neerheide-Overheide will seamlessly merge into the Pennepoelpark and in that sense contribute to making Mechelen-Noord one of the greenest neighbourhoods in Mechelen. In turn, the new neighbourhood will be linked to the greenery of the Oud-Oefenplein, which will be redesigned.