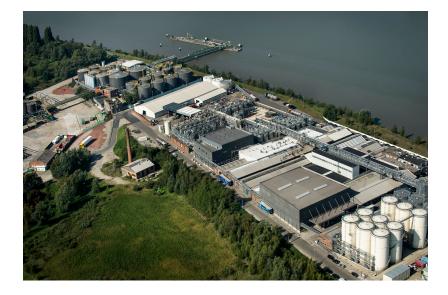

# Blending plant Q8 - Hoboken

## **Project Details**

Activities Civil Engineering Heavy industry

**Contractors** Franki Construct

location Benzineweg 4 2018 Antwerpen Belgium Antwerpen BE

Client Kuwait Petroleum Belgium

> End User Q8

Engineering Office Ingenieursbureau Norbert Provoost

#### Phase 2

° Blending Plant

° Storage warehouse comprising a steel superstructure with architectural concrete panels and firewalls

- ° Buffer tanks: 90,000 litres with revetment
- ° Blending Building: office building, laboratory, electrical substation, compressor house and production space with 16 tanks The building is a steel construction with diamond-shaped concrete façade panels and 120-minute fire-resistance
- <sup>o</sup> Additive tank area: impermeable bund for 42 tanks
- ° Day tank area: impermeable bund for 32 tanks
- ° Stock tank area with foundations for 27 tanks
- ° 6,500 m<sup>3</sup> Concrete poured on-site, fitted with steel reinforcement
- ° Fire-proofing: 8,500 m<sup>2</sup>