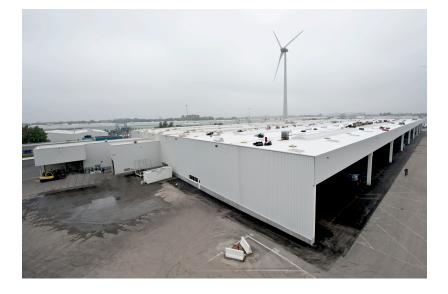

## Manufacturing workshop Volvo Trucks - Oostakker

## **Project Details**

Activities Buildings Industrial & logistics

**Contractors** Willemen Construct

location Smalleheerweg 31 9041 Oostakker Belgium Oost-Vlaanderen BE

> Client Volvo Europa Truck

> > Architects Grontmij

Engineering Office Grontmij

Construction period 6 months

**Start work** 04-2010

End of work 10-2010

FH stretch project: expansion of BTB and BTQ buildings.

- BTB building: demolition of existing building, renovation and construction of new hall: 50 m x 60 m with finishing
- BTQ building: demolition of existing wall, renovation and construction of new hall + canopy: 200 m x 40 m
- Infrastructure work: demolition and modification works, earthworks, sewers, foundations and pavements
- Building expansion: foundations and floors, concrete works, columns, prestressed beams and vaulting, steel work and brickwork, façade work, joinery and roofing work
- Finishing of floors and walls.