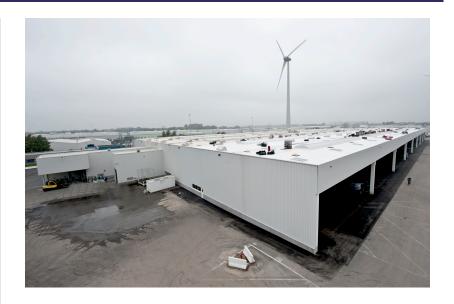

## Manufacturing workshop Volvo Trucks - Oostakker

- BTB building: demolition of existing building, renovation and construction of new hall: 50 m x 60 m with finishing
- BTQ building: demolition of existing wall, renovation and construction of new hall + canopy: 200 m x 40 m
- Infrastructure work: demolition and modification works, earthworks, sewers, foundations and pavements
- Building expansion: foundations and floors, concrete works, columns, prestressed beams and vaulting, steel work and brickwork, façade work, joinery and roofing work
- Finishing of floors and walls.