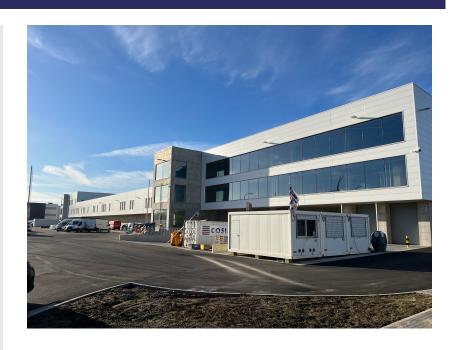

# Start work

09-2021

Design & Build of a logistics centre for Estée Lauder with a total surface area of approx. 12,270 m².

The building will have three levels with offices with 60 places and the possibility to extend with another 75 places. Furthermore, the building includes meeting rooms and a warehouse with four loading docks and floors adapted for buffer stacking. A conveyor belt connects the future warehouse with the existing Estée Lauder buildings. We are also responsible for the surrounding construction with sewerage and car park.