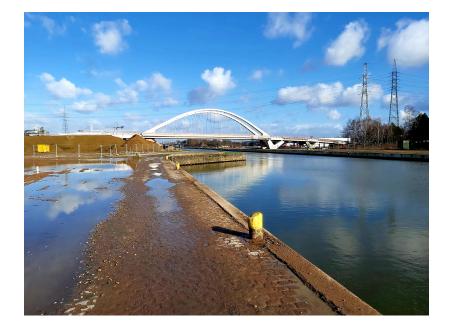

> **Construction period** 3 years 1 month

> > **Start work** 06-2019

End of work 07-2022

This 600 tonne steel arch bridge is 74 metres long and over 17 metres wide, and is expected to improve access and road safety in and around the business park adjacent to the Brussels-Charleroi Canal. The bridge was built in the workshop in twelve transportable sections. The individual sections were then assembled on site along the canal and finally transported by ship to their final position with the necessary care and precision before being placed.