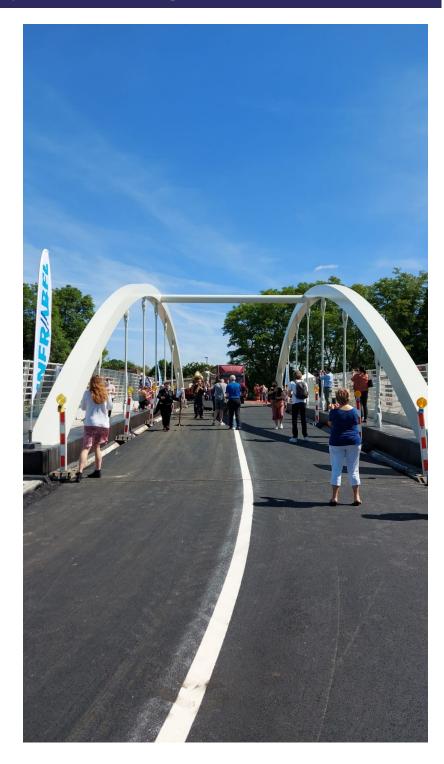

Special features BIM

Construction period 10 months

> Start work 08-2020

End of work 06-2021

Demolition of the existing bridge and modification of the abutments, overhead lines, roadway and drainage. Above the railway, we will build a new steel bowstring bridge together with Almex. In September 2020, preparations started for the overhead line works. In early October, the temporary pedestrian bridge was installed to maintain a connection between the centre of Muizen and the school across the station. Demolition of the old bridge was scheduled for the weekend of 11 October. On the weekend of 13 and 14 February 2021, the new bridge was installed.