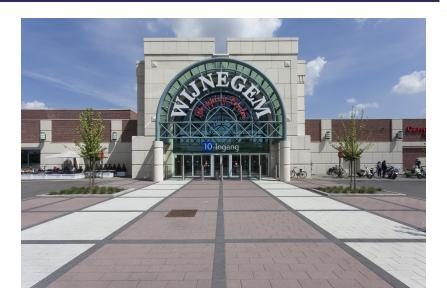

## **Project Details**

Activities

Buildings Shopping & retail

Contractors

Willemen Construct

location

Turnhoutsebaan 5 2110 Wijnegem Belgium Antwerpen BE

Client

RPFF Belgium, Royawyn

Price

€44.000.000

**Architects** 

Jaspers-Eyers & Partners

Temporary partnership

Willemen General Contractor, Cit Blaton

Surface area above ground

125 000m<sup>2</sup>

**Construction period** 

2 years 3 months

Start work

11-2011

End of work

02-2014

Renovation and expansion of the shopping centre in three phases. The central hall was transformed into a forum with an open wooden construction as an eye-catcher. The shopping centre itself was expanded with 25 shops spread over 5,000 m². The shops remained open during the renovation and expansion works. A sophisticated logistics system limited our site occupation for the construction site organisation and kept the shops easily accessible for deliveries. After the renovation, the Belgian Luxembourg Council of Shopping Centers voted Wijnegem Shop Eat Enjoy the best shopping centre in Belgium.