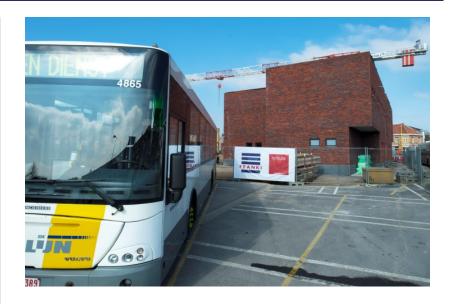

## **Bus depot - Grimbergen**

Surface area above ground 5 900m<sup>2</sup>

Surface area subterranean 1 100m<sup>2</sup>

> Start work 01-2014

When building this depot for 53 buses and a maintenance centre for 102 buses, we paid great attention to its integration in the environment. Numerous measures were taken to limit noise pollution: noise barriers, a closed car wash and a refuelling installation under a canopy.

Furthermore, the depot has offices, a locker area with sanitary facilities, a meeting room, flexible places, a training room, technical areas and a refectory. The modern maintenance workshop is well equipped for technicians with five work stands with lifting pistons and three mobile lifting blocks, and there is also an automatic warehouse tower. The car wash operates entirely on rainwater and recuperation water. A shed from the beginning of the last century, recognised as architectural heritage, was completely restored.

- Renovation of a 100 x 40 m parking shed from the early 20th century, preserving its steel facades and rafters.
- New construction of a maintenance hangar (on basement).
- New construction of an office building, including finishing and engineering.
- Soil remediation (diesel pollution): 1.800 m<sup>3</sup>.
- Complete development of surrounding infrastructure.
- Technical equipment: washing area, smoke extraction system, oil distribution system, access control system, compressed air system, HVAC, electrical and sanitary equipment.