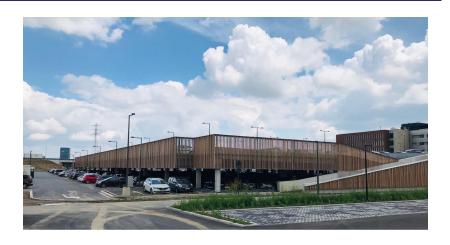

# **End of work**

06-2020

Franki Construct built the parking building for doctors and staff on the AZ Delta campus in Roeselare. The parking area on the superstructure and the ground floor together accommodate 800 cars.

The building consists of a concrete structure finished with wooden cladding. The structure includes an open building layer of 100m by 120m on top of an existing car park.

Willemen Infra carried out the infrastructure and environmental works on the campus.