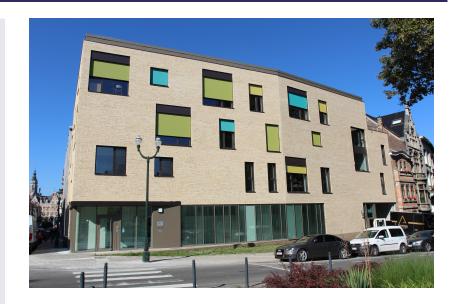

# School and nursery - Schaerbeek

### location

Avenue Voltaire / Rue Eenens 1030 Schaerbeek Belgium Brussels BE

# Start work 06-2019

**End of work** 07-2021

Construction of a passive building consisting of:

- a nursery with 48 beds (ground floor and part of the first floor)
- an extension to the secondary technical school, with a practical classroom for hairdressing, beauty and manicure courses for final classes (5th, 6th and 7th years), nursing courses for final classes (5th and 6th years) and 10 standard courses (on the other floors).