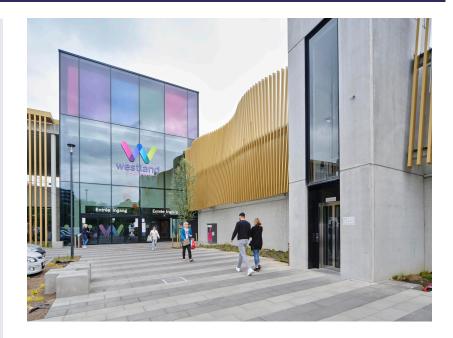

## **Westland Shopping - Anderlecht**

## **Project Details**

Activities Buildings Shopping & retail

Contractors Franki Willemen Bouw

location Boulevard Sylvain Dupuis 433 1070 Anderlecht Belgium Brussels BE

> Client AG Real Estate

> > **Price** €76.000.000

> > > Architects DDS+ Outsign

Temporary partnership Franki, Willemen Construct, Louis De Waele

Special features BREEAM

Construction period 3 years 1 month

> Start work 09-2019

End of work 10-2022

The shopping centre underwent a complete facelift both inside and outside and was expanded from 36,000 to 50,000 m<sup>2</sup>. This makes it one of the largest shopping centres in our country. The works took place mainly at night so that the shopping centre could remain open and visitors were inconvenienced as little as possible. 700 parking spaces were also added.