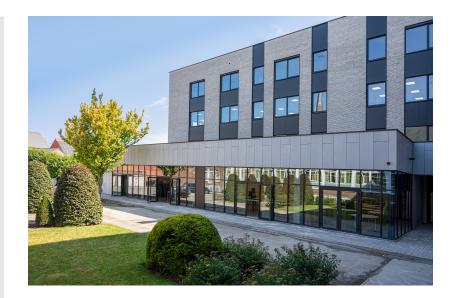

## **WICO Campus - Pelt**

Special features BIM

Construction period 1 year 4 months

**Start work** 03-2019

End of work 07-2020

The brand-new Junior Campus newbuild offers 6,000 m<sup>2</sup> of space over four floors. It houses 12 spacious technical classrooms, 13 normal classrooms, two training kitchens, three laboratories, a staffroom and a home economics room. The building stands out because of its sleek, contemporary design, and because of a few fun architectural nods to the existing educational infrastructure. On top of that, the project is an absolute textbook example in terms of BIM.