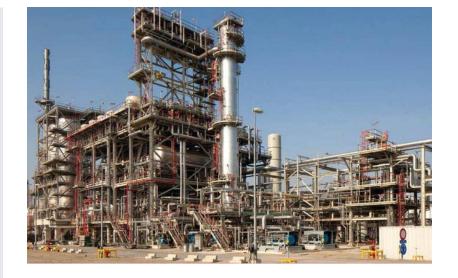

### Engineering Office Foster Wheeler

Start work 05-2025

This project was part of a worldwide effort to expand and modify three refineries in Europe (including Antwerp) and the US to produce cleaner diesel. This increased the production of low sulfur diesel in these plants by over 22 million litres per day. The High Pressure Hydrotreater is a system that desulfurises diesel with hydrogen under high pressure.

In this context, the following work was performed:

- Site preparation works.
- Pile foundations.
- Concrete foundation slabs.
- Concrete supporting structures for machines.
- Earthing system built into the foundations.