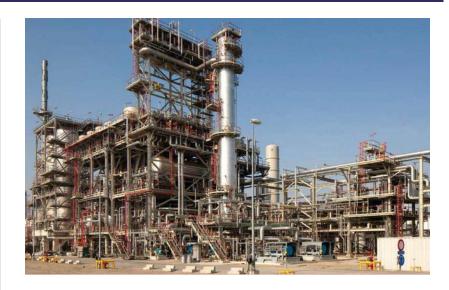

## High pressure Hydrotreater Esso Belgium - Antwerp

**Start work** 04-2025

This project was part of a worldwide effort to expand and modify three refineries in Europe (including Antwerp) and the US to produce cleaner diesel. This increased the production of low sulfur diesel in these plants by over 22 million litres per day. The High Pressure Hydrotreater is a system that desulfurises diesel with hydrogen under high pressure.