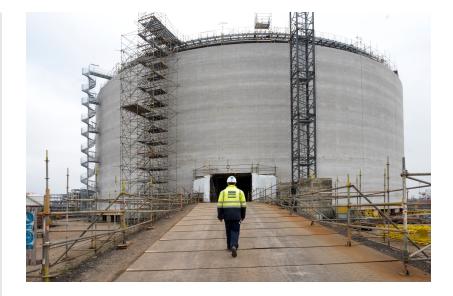

**Construction period** 3 years 1 month

**Start work** 01-2016

End of work 02-2019

Franki Construct built an ammonia tank on the BASF site in the port of Antwerp for the German petroleum & gas engineering company, SPG Steiner. The tank's diameter is 72 m, and it is more than 26 m high. The 26-m high concrete wall was erected in a continuous 24-hour shift system using sliding formwork.