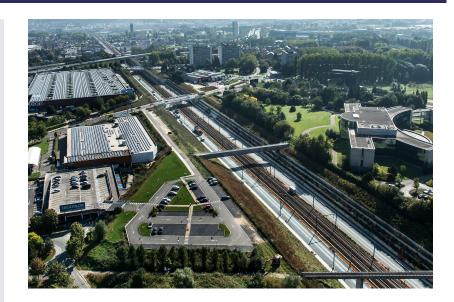

### **Engineering Office** TUC Rail

Construction period 3 years 3 months

**Start work** 04-2011

End of work 07-2014

- Construction railway bed for line L50B, along both sides of line L50.
- Length: 4 km
- · Widening of 3 existing railway bridges
- Renovation of 5 overpasses over the railway lines
- New train station
- Supporting walls and green terraces/retaining walls
- Construction of covered trench: lg: 200m/acoustic buffer
- · Green terraces.