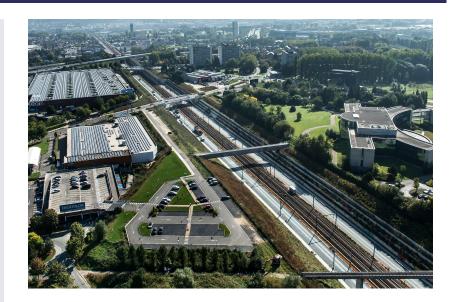

# Railway infrastructure works - Anderlecht

### Engineering Office TUC Rail

Construction period 3 years 3 months

**Start work** 04-2011

End of work 07-2014

- Construction railway bed for line L50B, along both sides of line L50.
- Length: 4 km
- · Widening of 3 existing railway bridges
- Renovation of 5 overpasses over the railway lines
- New train station
- Supporting walls and green terraces/retaining walls
- Construction of covered trench: lg: 200m/acoustic buffer
- Green terraces.