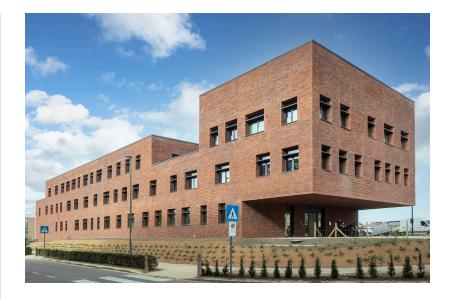

## **Police station - Zaventem**

End of work 12-2020

Construction in DBM formula of a state-of-the-art police station with space for 150 people. The realisation of the new building provides the Zaventem police with five individual cells, a large collective cell with space for 40 people and an outdoor area. The commissariat also includes a dozen interrogation rooms, consultation rooms and a line-up room. There is also a training wing with gym, a didactic room with virtual shooting range and a dojo room.

The new building centralises all services and activities of the Zaventem police force. All technical facilities were geared to efficient, contemporary police work. The focus was on safety, functionality and sustainability. With an E-level of 49 and a K-level of 20, the ambition level for energy efficiency is particularly high. There are 116 solar panels on the roof of the commissariat and solar panels have also been installed on the covered parts of the outdoor car park.