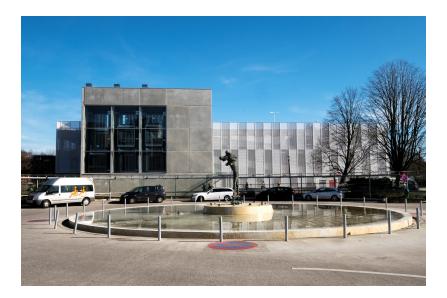

## Parking building UZA - Edegem

## **Project Details**

Activities Buildings Public Parkings

Contractors Franki Construct

location Wilrijkstraat 10 2650 Edegem Belgium Antwerpen BE

Client Universitair Ziekenhuis Antwerpen

> Architects SVR architecten

Temporary partnership Franki SA, Franki Construct

Engineering Office Arcade Concept Engineering

Special features LEAN

Construction period 6 months

> Start work 06-2018

End of work 12-2018

For Antwerp University Hospital, we built a brand-new 27,000 m<sup>2</sup> visitor car park with 960 spaces spread over four floors. The car park consists of a prefabricated concrete structure and is equipped with an intelligent parking system. Thanks to extensive LEAN planning, we were able to deliver the project ready for use in less than 8 months.