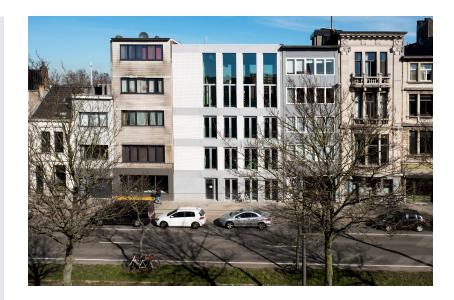

# Renovation of Xaverius college - Borgerhout

> Construction period 1 year 7 months

> > **Start work** 05-2017

**End of work** 

Renovation and construction of a kindergarten belonging to Xaverius college in Borgerhout.

The new school building is completely enclosed in an urban environment. Within the building block, parts were renovated and old structures demolished to make way for the new kindergarten. Xaveriuscollege is a Belgian Jesuit college located in the Antwerp district of Borgerhout. Since 2004, the college has also had a kindergarten department, located at the Stenenbrug in Borgerhout.