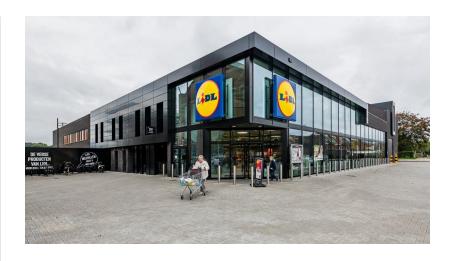

### location

Leuvensesteenweg 474 2812 Muizen Belgium Antwerpen BE

> Client Lidl Belgium

Architects
Tecro & Krea

**Engineering Office** Structor Engineering

Construction period 10 months

**Start work** 04-2018

**End of work** 02-2019

Construction of a Lidl department store on the former Alstom site along the Leuvensesteenweg in Muizen. The total retail area is 1,226m². A car park with 132 spaces has been built around the branch. There are two charging stations for electric cars and bicycles. They are powered by solar panels on the roof.