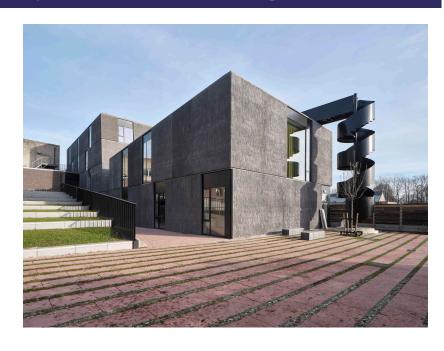

## Academy - Heist-op-den-Berg

Architects Cuypers & Q

> Start work 08-2018

With more than 2,500 students, both the music and drawing academies needed a substantial upgrade and expansion of the existing buildings. A new building of 26,000 m² was therefore built with due attention to acoustics and large, high studios for the visual arts. The new academy site was given a beautiful green courtyard that can be used as an event plaza and for outdoor performances. With an auditorium under the courtyard, a real amphitheatre with 150 seats was created outside. A central entrance hall as a reception, waiting and exhibition area connects all the buildings.