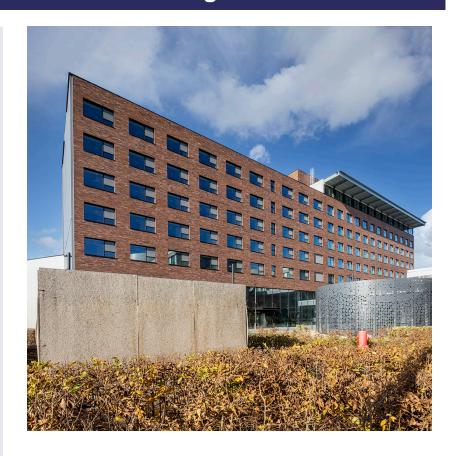

# **Delta Ouest - Oudergem**

# **End of work**

08-2020

Among other things, this large-scale development across from the ULB site in Oudergem comprises a 8,400 m² care home and a 4,400 m² hotel. A five-level car park has been added underneath the building. The Armonea care home was completed in the spring of 2020, and the hotel followed shortly afterwards in August. In the first half of 2020, Willemen Construct also started work on Deltaview, which included student housing as well as a residential section.