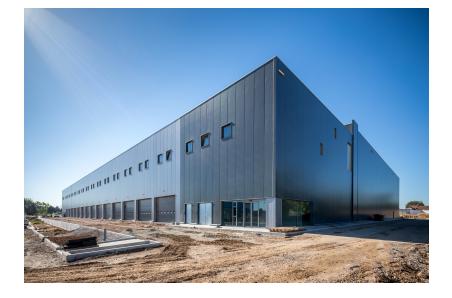

Special features <u>BIM</u>

Construction period 1 year 2 months

**Start work** 09-2017

End of work 11-2018

Construction of a new distribution center for Multipharma. The project consists of a distribution center of +/- 10,000 m<sup>2</sup>, an e-commerce zone, a multipurpose hall, social spaces, offices, technical spaces, a stockroom and outside spaces. The structural works, finishing, surrounds and technical installations are all part of the assignment.

This distribution centre for Multipharma received the "BIM Award of the Year" in the 'Industrial Projects' category at the very first edition of the BIM Awards at the end of 2017. Special in this project is that a central server was set up with all partners as a fixed location for all aspect models. This not only ensured optimal coordination, but also kept everyone completely up-to-date throughout the project.