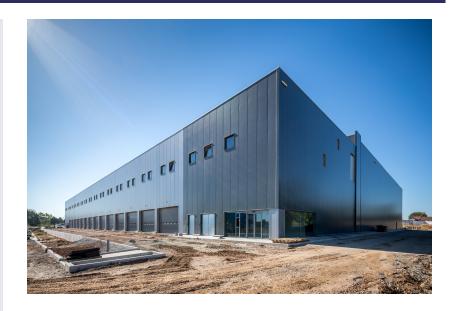

Special features BIM

Construction period 1 year 2 months

> Start work 09-2017

End of work 11-2018

Construction of a new distribution center for Multipharma. The project consists of a distribution center of +/- 10,000 m², an ecommerce zone, a multipurpose hall, social spaces, offices, technical spaces, a stockroom and outside spaces.

The structural works, finishing, surrounds and technical installations are all part of the assignment.

This distribution centre for Multipharma received the "BIM Award of the Year" in the 'Industrial Projects' category at the very first edition of the BIM Awards at the end of 2017. Special in this project is that a central server was set up with all partners as a fixed location for all aspect models. This not only ensured optimal coordination, but also kept everyone completely up-to-date throughout the project.