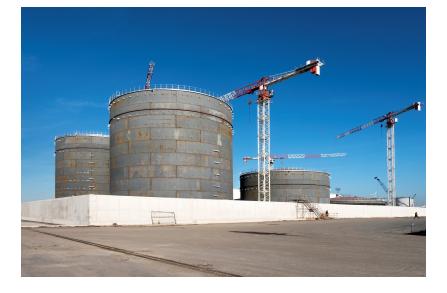

## Tank Storage Facilities Sea-Tank - Antwerp

Engineering Office BM Engineering

Surface area above ground 29 000m<sup>2</sup>

**Start work** 08-2017

Sea-Invest and French chemical giant Total invested heavily in the expansion of Sea-Tank's tank storage facility in the port of Antwerp. A huge park with 800,000 m<sup>3</sup> of storage tanks for various oil products, was enlarged to over 1 million m<sup>3</sup>. Sea-Invest purchased a 17-hectare site for this purpose.

We were responsible for the construction of the foundations of eight new storage tanks with a total storage capacity of 160,000 m<sup>3</sup> and the associated basins. The tanks were equipped with laying rock and a pipeline to the Total refinery thirty metres below the Hansa dock. We also took care of the supply and placement of the sand asphalt.