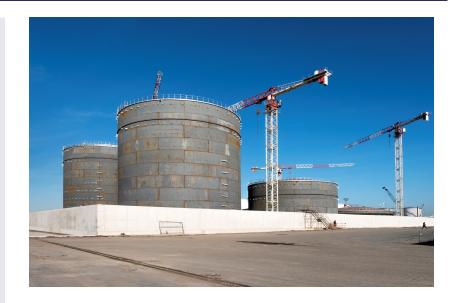

# **Start work** 08-2017

Sea-Invest and French chemical giant Total invested heavily in the expansion of Sea-Tank's tank storage facility in the port of Antwerp. A huge park with 800,000 m³ of storage tanks for various oil products, was enlarged to over 1 million m³. Sea-Invest purchased a 17-hectare site for this purpose.

We were responsible for the construction of the foundations of eight new storage tanks with a total storage capacity of 160,000 m³ and the associated basins. The tanks were equipped with laying rock and a pipeline to the Total refinery thirty metres below the Hansa dock. We also took care of the supply and placement of the sand asphalt.