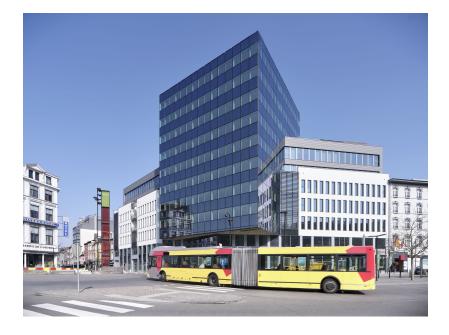

Construction of a very low energy business centre of 28,925 sqm. The comple is located right opposite the Calatrava-designed train station. It consists of 4 buildings with modular floor areas ranging from 300 m<sup>2</sup> to 2,300 m<sup>2</sup>. The buildings contain commercial spaces, offices, 12 residential units and a 102-room hotel. The total area is spread over 10 floors. The entire preliminary study was carried out with a comprehensive environmental approach. This ensured the achievement of BREEAM 'very good' certification in terms of the design phase.

Layout of the building:

- Level -2 and -1: car park (7,370 m<sup>2</sup>)
- Ground floor: commercial spaces (1,432 m<sup>2</sup>)
- Levels +1 tem +9: offices (10,225 m<sup>2</sup>), residential units (1,475 m<sup>2</sup>) and a hotel (2,870 m<sup>2</sup>).