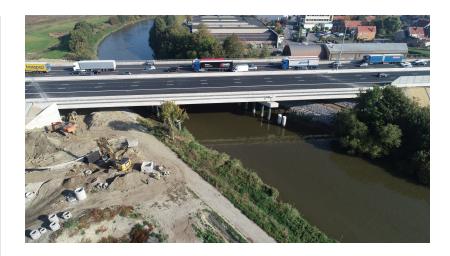

End of work 11-2018

In Merelbeke, two bridges on the E40 were renewed and widened, and adapted to much heavier (exceptional) traffic: the bridge over the Tijarm (a tributary of the Scheldt) and the bridge over the Oude Gaversesteenweg. A temporary bridge ensured that traffic on the E40 remained possible in both directions during the works.

Space was made for two emergency lanes and left room for a fourth lane, should it be desired in the future. Four-metre-high noise barriers were provided along both sides of the E40. The bridge over the Tijarm was made longer, allowing a parallel road to fit under the bridge to connect business park Eiland Zwijnaarde with the surrounding roads.