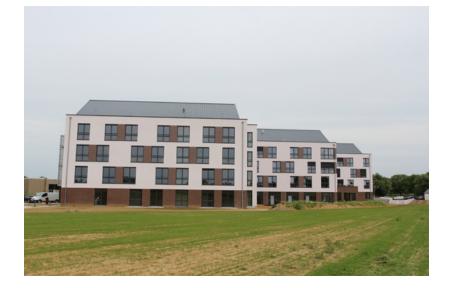

## Nursing home Les Loriers - Hannut

Temporary partnership Franki, Wust

> Engineering Office BE Lemaire

Construction period 1 year 9 months

> Start work 09-2013

End of work 06-2015

Construction of a senior citizens home in Hannut. The home has two separate parts, spread across three wings, but connected by common services. The first part consists of the senior citizens home with 25 nursing and 33 non-nursing beds, 5 revalidation beds, a day care centre for 10 persons, a 10-bed zone for confused persons; in all 73 rooms (with possibility of subsequent expansion to 118 beds). The second part consists of 21 serviced apartments (expandable to 40) in the other wing.