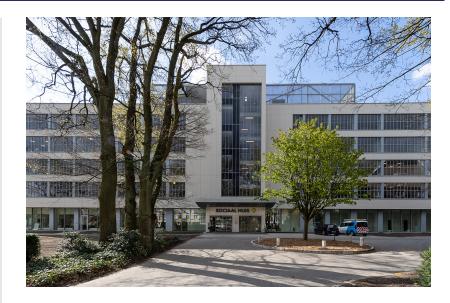

# Social centre Campus Portavida - Genk

# End of work

01-2019

The Heiderust rest home was renovated and converted into a multifunctional building for the Genk OCMW. The building includes the following services: administrative services, meeting and reception rooms, an ironing room, a dressing room, warehouses, a workshop, a cafeteria, a server room and a car park.