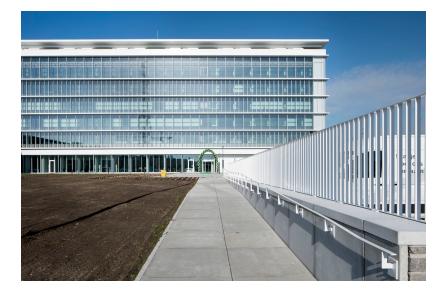

**Construction period** 1 year 5 months

**Start work** 08-2017

End of work 01-2019

This head-to-toe renovated building of grid manager Fluvius (formerly Eandis) is dedicated to the new way of working. The latest technologies are combined with the most innovative applications. In order to use the available space as efficiently as possible, intelligent lifts are used, among other things. The Trias Energetica (three-step strategy) was taken into account right from the design phase, thus limiting energy demand as much as possible and preventing unnecessary energy consumption. The building provides a workplace for 540 employees.