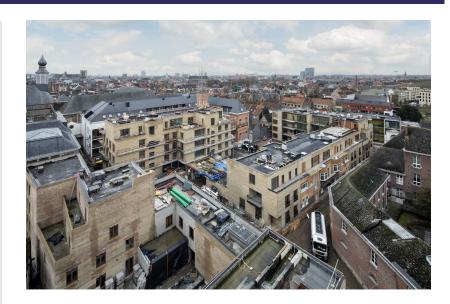

**Start work** 06-2017

End of work 04-2022

Construction of 4 different buildings with a total of 109 residential units, two commercial spaces, a multipurpose room and underground parking. The 4 structures - Figura, Saltare, Statua and Fibula - have a contemporary design and vary in size. Together, they form a mix of classic garden houses, multi-family houses and houses to grow with. he houses are complemented by 2 commercial spaces and a multifunctional space. All these functions are located along a new, semi-public inner street that functions as access and along which a succession of courtyards, squares, gardens and water features is organised. The residential project was carried out with respect for the character of the surroundings and the rich history of the buildings.

The new homes meet the requirements for passive houses. Furthermore, in terms of sustainability, green roofs, infiltration zones and a buffer basin to reduce the discharge of rainwater were used.

On the same site, two other contractors also renovated and repurposed the old fire station and the old academy. The Academy site covers the entire building block between Academiestraat, Molenaarstraat, Brandweerstraat and Sint-Margrietstraat in Ghent city centre.