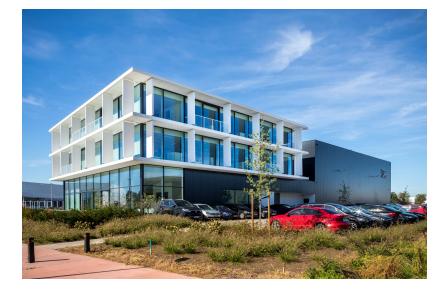

## **Tokheim - Turnhout**

## **Project Details**

Activities Buildings Industrial & logistics Offices

> Contractors Willemen Bouw

location Treskesdijk 7 2300 Turnhout Belgium Antwerpen BE

Client Tokheim Solutions Belgium

**Price** €3.550.000

Architects Sebastian Mortelmans Architecten

> Engineering Office LingK

Surface area above ground 2 160m<sup>2</sup>

> Construction period 8 months

> > **Start work** 04-2017

End of work 12-2017

On an 8,700 m<sup>2</sup> site in the Veedijk industrial zone, we built new offices, a warehouse and a production area for Tokheim Solutions. All together amounting to 2,160 m<sup>2</sup>. From this new site, some 170 people are responsible for sales, installation and service of Tokheim and Kärcher products.