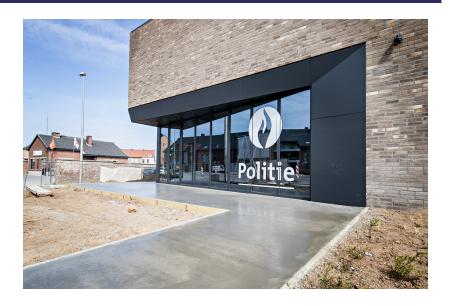

## Police station and fire brigade outpost - Borgloon

## **Project Details**

Activities
Buildings
Offices
Integral projects
Design & Build

**Contractors**Willemen Construct

location Ervaertstraat 2 3840 Borgloon Belgium Limburg BE

Client

Politie Kanton Borgloon

Architects a2o architecten

Special features BIM LEAN

Construction period 1 year 6 months

**Start work** 10-2015

**End of work** 04-2017

Design and construction of offices for all police services, the necessary premises for victim assistance, changing rooms, interrogation rooms, a cell complex and the necessary parking spaces for service vehicles. In addition to the police services, the building also houses an outpost for the fire brigade. In this way, an optimal service to the citizens is guaranteed.