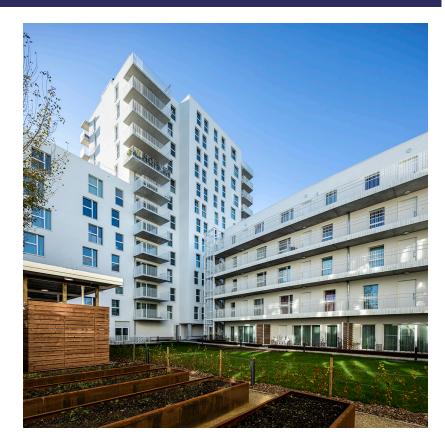

## **City Gate - Anderlecht**

## **Project Details**

Activities Buildings Residential Project development

Contractors Willemen Construct

location Rue des Marchandises 1070 Anderlecht Belgium Brussels BE

## Client citydev.brussels, Pargesy, Kempenland, Belfius Immo

Architects B2Ai

Surface area above ground 15 365m<sup>2</sup>

> Construction period 3 years 5 months

> > Start work 08-2017

End of work 01-2021

Development, commercialisation and construction of an apartment complex with 118 apartments, 98 underground parking spaces, 365 m2 of commercial space, and all aspects of landscaping. The project forms part of the urban development of Anderlecht, in which environmentally friendly and sustainable building is a core element, and complies with the 'Brussels Passive' standard.