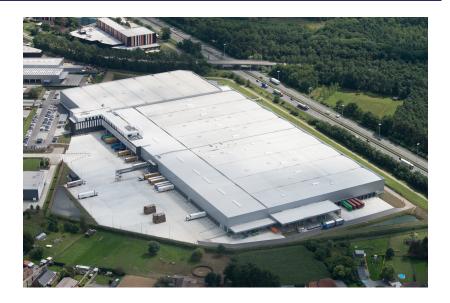

## Surface area above ground

50 000m<sup>2</sup>

## **End of work**

01-2017

On a site of just over 10 hectares along the E313 motorway, we built a  $50,000 \, \text{m}^2$  distribution centre with 62 loading docks. From this location, CASA shops have been supplied throughout Europe since 2017. Thanks to a space that can accommodate 65,000 pallets, the company can save 5,000 freight trips a year. In addition to the warehouse and the necessary technical areas, the new building comprises  $5,000 \, \text{m}^2$  of offices spread over four floors.