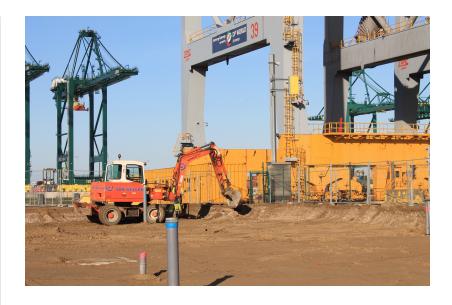

The works consist of: laying sewerage, constructing a system of tension pipes, earthmoving for the realisation of the ground cofferdam, laying foundations in natural stone and then laying asphalt and concrete pavements.

With several contractors working simultaneously or consecutively, strict adherence to a very tight schedule was very important.