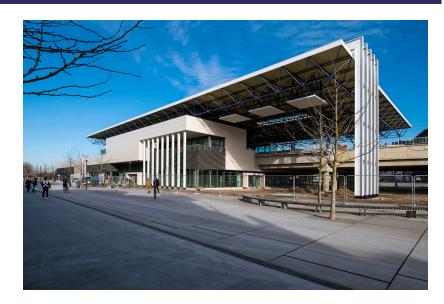

# **NMBS** Railway station - Roeselare

**Start work** 01-2016

End of work 01-2018

Franki Construct began the renovation of Roeselare station on 6 January 2016. A part of the station will be demolished and replaced by new buildings, another part will be dismantled and renovated. A broader and pleasantly lit passage under the railway viaduct, and a more spacious and car-free station square will turn the area into an attractive focal point for living and working, travelling and shopping.

The station will remain in service while the work is being carried out; therefore the work will be divided into two parts. First, the new building on the right-hand side of the station will be completed, then the renovation of the existing station hall and the office building will commence. The main bearing structure of this part of the station building will be preserved, allowing the new ceiling to be attached to it. Along platform 3, at the rear of the station, a new, overhanging section will be added.

The offices on the first floor will be improved, and the fire compartmentalisation will be carried out in consultation with the fire department. A new high-voltage substation, the sprinkler system and the smoke extraction installation will be renewed as well. The total ground surface area is 4,200 square metres. A 2,500 square meter waterproof ceiling will be placed under the existing railway bridge. Also, a new roof will be mounted over the tracks and the station.