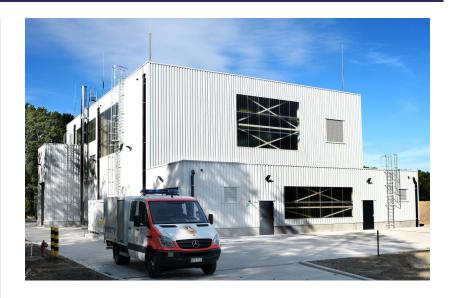

The Belgian demining service DOVO had an installation at its base in Langemark-Poelkapelle, West Flanders, to dismantle leftover war munitions, which apart from explosives also contain other toxic components such as phosphene gas. The installation broke down in August 2012 when a gas bomb exploded inside it.

At the end of 2014, the Ministry of Defence announced that it had awarded the contract for the processing of an installation for the destruction of toxic projectiles to Sweden's Dynasafe Demil Systems AB, a global player in clearing and managing munitions and other hazardous materials.

Dynasafe called on Franki Construct for the design, engineering and construction of the building to house the decommissioning plant. In the new facility, the poison gas and the metal of the projectiles are destroyed together.

The Design & Build assignment also included the installation of all special techniques in the building, even specific parts of the decommissioning plant's process piping, as well as the environmental construction and the actual decommissioning plant.